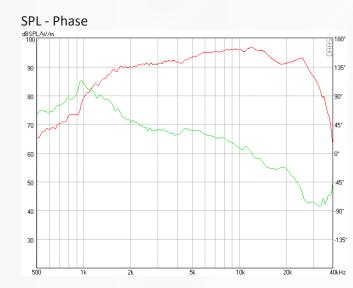

### **Specifications**

| opeenieutono                                   |                       |
|------------------------------------------------|-----------------------|
| Nominal Impedance                              | 6 Ω                   |
| DC Restistance (R <sub>dc</sub> )              | 5.5 Ω                 |
| Sensitivity (2,83 V / 1m) <sup>1</sup>         | 93 dB                 |
| Resonance Frequency (FS)                       | 1750 Hz               |
| Frequency Response ( -6dB)                     | 1.7 kHz - 27 kHz      |
| Frequency Response (-10dB) <sup>1</sup>        | 1.4 kHz - 28 kHz      |
| Crossover from (filter 12dB/6dB/Oct.)          | 1.8 kHz / 2.7 kHz     |
| Nominal Frequency Range <sup>3</sup>           | 2.0 kHz - 27 kHz      |
| Power Handling, long term <sup>1, 2</sup>      | 20 W <sub>rms</sub>   |
| Power Handling, short term <sup>1, 2</sup>     | 110 W <sub>rms</sub>  |
| Max. Input Voltage, long term <sup>1, 2</sup>  | 11 V <sub>rms</sub>   |
| Max. Input Voltage, short term <sup>1, 2</sup> | 25.7 V <sub>rms</sub> |
| Effective Piston Area                          | 43.6 cm <sup>2</sup>  |
| Total Weight                                   | 0.455 kg              |
| Face Plate                                     | optional              |
|                                                |                       |

#### Measurements