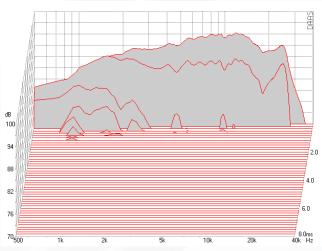

| 2.0 kHz - 27 kHz      |
| Power Handling, long term <sup>1, 2</sup>      | 20 W <sub>rms</sub>   |
| Power Handling, short term <sup>1, 2</sup>     | 110 W <sub>rms</sub>  |
| Max. Input Voltage, long term <sup>1, 2</sup>  | 11 V <sub>rms</sub>   |
| Max. Input Voltage, short term <sup>1, 2</sup> | 25.7 V <sub>rms</sub> |
| Effective Piston Area                          | 43.6 cm <sup>2</sup>  |
| Total Weight                                   | 0.455 kg              |
| Face Plate                                     | optional              |
|                                                |                       |

according to IEC 60268-5
via High Pass Filter, Butterworth 2000 Hz 12 dB/Okt.
according to power measurement

#### Measurements









#### Measurements





Waterfall





### Impulse Response



Step Response



Inner Excellence

## AMT U110W1.1-R

MUNDORF<sup>®</sup>

Dimensions



Rear view

|                          | Dimensions | Tolerance   |
|--------------------------|------------|-------------|
| Length                   | 131 mm     | + /-0,15 mm |
| Width                    | 61 mm      | + /-0,15 mm |
| Depth including terminal | 48,2 mm    | + /-1 mm    |



All measurements are in mm.

Front view



Top view