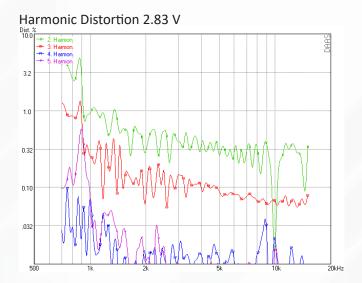

#### Measurements

#### Tweeter

**AMT U110W1.1** offers huge SPL reserves for large floor standing speakers with a low crossover frequency or for quite demanding home-theater speakers. It is predestined for applications where low ceiling or floor reflections might cause difficulties. Its SPL reserves, together with the decisive quality features of our **AMT U.Series** with **Mundorf diaphragm**, such as exceptionally low K3 / K5 distortion data, a truly powerful music performance within the entire application range and, at the same time, the fine micro-dynamics and richness of music details that distinguish all **Mundorf AMTs**, make **AMT U110W1.1** always the first choice when a little more of everything is in demand.