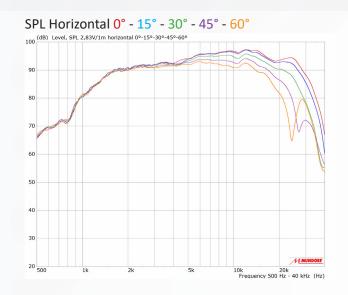

inal Frequency Range <sup>3</sup>           | 2.0 kHz - 27 kHz      |
| Power Handling, long term <sup>1, 2</sup>      | 20 W <sub>rms</sub>   |
| Power Handling, short term <sup>1, 2</sup>     | 110 W <sub>rms</sub>  |
| Max. Input Voltage, long term <sup>1, 2</sup>  | 11 V <sub>rms</sub>   |
| Max. Input Voltage, short term <sup>1, 2</sup> | 25.7 V <sub>rms</sub> |
| Effective Piston Area                          | 43.6 cm <sup>2</sup>  |
| Total Weight                                   | 0.455 kg              |
| Face Plate                                     | optional              |
|                                                |                       |

according to IEC 60268-5
via High Pass Filter, Butterworth 2000 Hz 12 dB/Okt.
according to power measurement

#### Measurements









#### Measurements





Waterfall





### Impulse Response



Step Response



Inner Excellence

## AMT U110W1.1-R

MUNDORF<sup>®</sup>

Dimensions



Rear view

|                          | Dimensions | Tolerance   |
|--------------------------|------------|-------------|
| Length                   | 131 mm     | + /-0,15 mm |
| Width                    | 61 mm      | + /-0,15 mm |
| Depth including terminal | 48,2 mm    | + /-1 mm    |



All measurements are in mm.

Front view



Top view