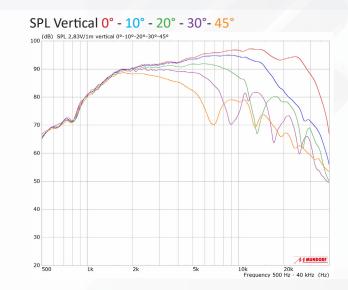

al Frequency Range <sup>3</sup>           | 2.0 kHz - 27 kHz      |
| Power Handling, long term <sup>1, 2</sup>      | 20 W <sub>rms</sub>   |
| Power Handling, short term <sup>1, 2</sup>     | 110 W <sub>rms</sub>  |
| Max. Input Voltage, long term <sup>1, 2</sup>  | 11 V <sub>rms</sub>   |
| Max. Input Voltage, short term <sup>1, 2</sup> | 25.7 V <sub>rms</sub> |
| Effective Piston Area                          | 43.6 cm <sup>2</sup>  |
| Total Weight                                   | 0.455 kg              |
| Face Plate                                     | optional              |
|                                                |                       |

according to IEC 60268-5
via High Pass Filter, Butterworth 2000 Hz 12 dB/Okt.
according to power measurement

#### Measurements









#### Measurements





Waterfall





### Impulse Response



Step Response



Inner Excellence

## AMT U110W1.1-R

MUNDORF<sup>®</sup>

Dimensions



Rear view

|                          | Dimensions | Tolerance   |
|--------------------------|------------|-------------|
| Length                   | 131 mm     | + /-0,15 mm |
| Width                    | 61 mm      | + /-0,15 mm |
| Depth including terminal | 48,2 mm    | + /-1 mm    |



All measurements are in mm.

Front view



Top view