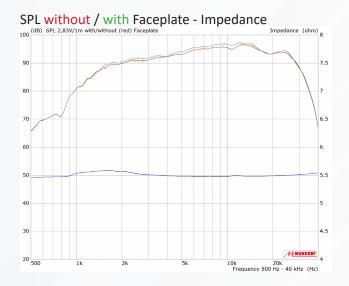

</sup>           | 2.0 kHz - 27 kHz      |
| Power Handling, long term <sup>1, 2</sup>      | 20 W <sub>rms</sub>   |
| Power Handling, short term <sup>1, 2</sup>     | 110 W <sub>rms</sub>  |
| Max. Input Voltage, long term <sup>1, 2</sup>  | 11 V <sub>rms</sub>   |
| Max. Input Voltage, short term <sup>1, 2</sup> | 25.7 V <sub>rms</sub> |
| Effective Piston Area                          | 43.6 cm <sup>2</sup>  |
| Total Weight                                   | 0.455 kg              |
| Face Plate                                     | optional              |
|                                                |                       |

according to IEC 60268-5
via High Pass Filter, Butterworth 2000 Hz 12 dB/Okt.
according to power measurement

#### Measurements









#### Measurements





Waterfall





### Impulse Response



Step Response



Inner Excellence

## AMT U110W1.1-R

MUNDORF<sup>®</sup>

Dimensions



Rear view

|                          | Dimensions | Tolerance   |
|--------------------------|------------|-------------|
| Length                   | 131 mm     | + /-0,15 mm |
| Width                    | 61 mm      | + /-0,15 mm |
| Depth including terminal | 48,2 mm    | + /-1 mm    |



All measurements are in mm.

Front view



Top view