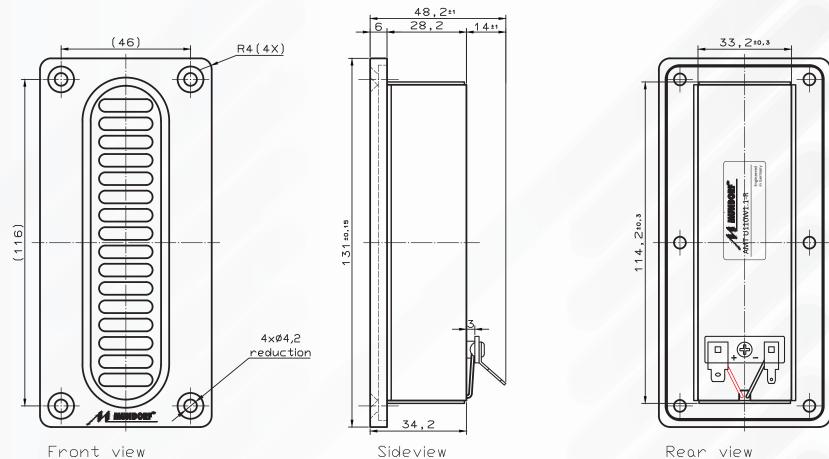

## AMT U110W1.1-R

MUNDORF<sup>®</sup>

Dimensions

Rear view

|                          | Dimensions | Tolerance   |
|--------------------------|------------|-------------|
| Length                   | 131 mm     | + /-0,15 mm |
| Width                    | 61 mm      | + /-0,15 mm |
| Depth including terminal | 48,2 mm    | + /-1 mm    |

All measurements are in mm.

Front view

Top view