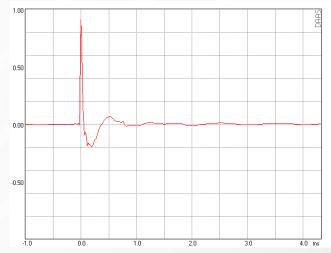

g, long term <sup>1, 2</sup>      | 20 W <sub>rms</sub>   |
| Power Handling, short term <sup>1, 2</sup>     | 110 W <sub>rms</sub>  |
| Max. Input Voltage, long term <sup>1, 2</sup>  | 11 V <sub>rms</sub>   |
| Max. Input Voltage, short term <sup>1, 2</sup> | 25.7 V <sub>rms</sub> |
| Effective Piston Area                          | 43.6 cm <sup>2</sup>  |
| Total Weight                                   | 0.455 kg              |
| Face Plate                                     | optional              |
|                                                |                       |

according to IEC 60268-5
via High Pass Filter, Butterworth 2000 Hz 12 dB/Okt.
according to power measurement

#### Measurements









#### Measurements





Waterfall





### Impulse Response



Step Response



Inner Excellence

## AMT U110W1.1-R

MUNDORF<sup>®</sup>

Dimensions



Rear view

|                          | Dimensions | Tolerance   |
|--------------------------|------------|-------------|
| Length                   | 131 mm     | + /-0,15 mm |
| Width                    | 61 mm      | + /-0,15 mm |
| Depth including terminal | 48,2 mm    | + /-1 mm    |



All measurements are in mm.

Front view



Top view