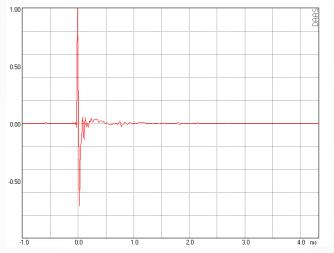

|
| Power Handling, long term <sup>1, 2</sup>      | 20 W <sub>rms</sub>   |
| Power Handling, short term <sup>1, 2</sup>     | 110 W <sub>rms</sub>  |
| Max. Input Voltage, long term <sup>1, 2</sup>  | 11 V <sub>rms</sub>   |
| Max. Input Voltage, short term <sup>1, 2</sup> | 25.7 V <sub>rms</sub> |
| Effective Piston Area                          | 43.6 cm <sup>2</sup>  |
| Total Weight                                   | 0.455 kg              |
| Face Plate                                     | optional              |
|                                                |                       |

according to IEC 60268-5
via High Pass Filter, Butterworth 2000 Hz 12 dB/Okt.
according to power measurement

#### Measurements









#### Measurements





Waterfall





### Impulse Response



Step Response



Inner Excellence

## AMT U110W1.1-R

MUNDORF<sup>®</sup>

Dimensions



Rear view

|                          | Dimensions | Tolerance   |
|--------------------------|------------|-------------|
| Length                   | 131 mm     | + /-0,15 mm |
| Width                    | 61 mm      | + /-0,15 mm |
| Depth including terminal | 48,2 mm    | + /-1 mm    |



All measurements are in mm.

Front view



Top view